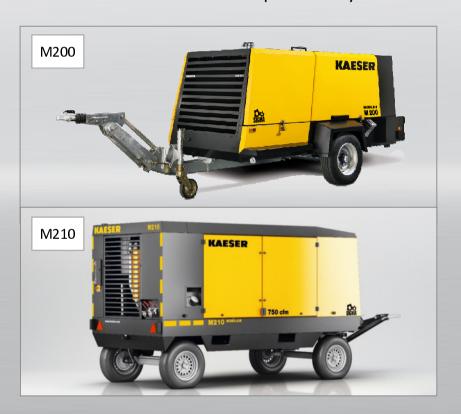

# special offer M200 & M210

Construction compressors MADE IN GERMANY powered by CATERPILLAR engine with exhaust emission Tier 3

|                | M200           | M210           |
|----------------|----------------|----------------|
| Engine         | CAT C6.6       | CAT C6.6       |
| Nominal power  | 146kW          | 146kW          |
| m³∕min @ 7 bar | 21.2 (750 cfm) | 21.2 (750 cfm) |
| 8.6 bar        | 19.7 (700 cfm) | 19.7 (700 cfm) |
| 10 bar         | 18.0 (640 cfm) | 18.0 (640 cfm) |
| 12 bar         | 16.0 (565 cfm) | -              |
| 14 bar         | 14.5 (515 cfm) | -              |
|                | ,              |                |

### M200:

roadportable with single axle incl. overrun and parking brake

#### M210:

4 wheels wih steering axle incl. parking brake for safe workplace at construction site