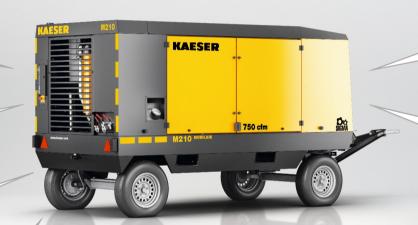

## **M210**

### New 750 cfm alternative to single axle M200

[CATERPILLAR engine with exhaust emission Tier 3]

For extreme conditions:

-10°C up to +50°C

**Easy to operate:**SIGMA CONTROL SMART

Safe workplace:

parking brake

For a long working day: 420l Diesel

**Compact design:** 3 units in 40ft container

Options like M235:

air treatment or refinery version

|                | M200                  | M210                  | M235           |
|----------------|-----------------------|-----------------------|----------------|
| Engine         | CAT                   | CAT                   | CUMMINS        |
| Nominal power  | 146kW                 | 146kW                 | 201kW          |
| m³/min @ 7 bar | 21.2 (750 cfm)        | <b>21.2</b> (750 cfm) | -              |
| 8.6 bar        | 19.7 (700 cfm)        | 19.7 (700 cfm)        | 23.3 (825 cfm) |
| 10 bar         | 18.0 (640 cfm)        | <b>18.0</b> (640 cfm) | 22.6 (800 cfm) |
| 12 bar         | 16.0 (565 cfm)        | -                     | 19.8 (700 cfm) |
| 14 bar         | <b>14.5</b> (515 cfm) | -                     | 18.1 (640 cfm) |
|                |                       |                       |                |

#### M210:

4 wheels wih steering axle incl. parking brake for safe workplace at construction site